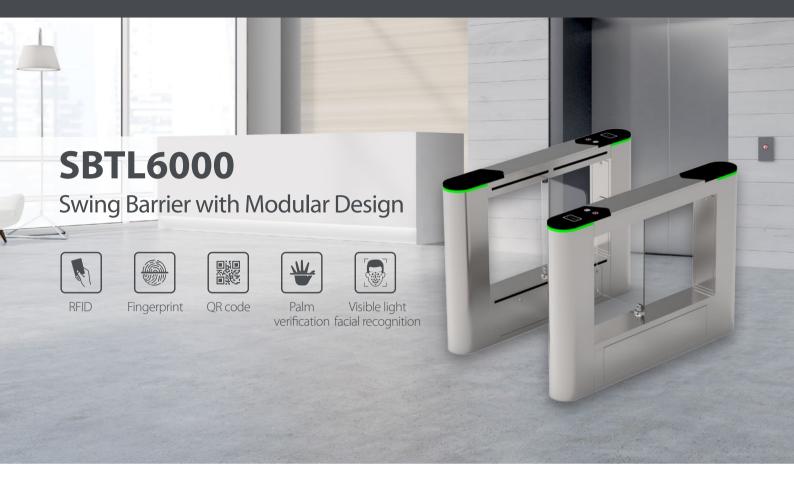

SBTL6000 is a swing barrier with a modular design that realizes fast switching between different readers. And reader installation can be completed by merely pull-out and plug-in. After installing the corresponding readers, SBTL6000 can support multiple verification methods, including RFID, fingerprint, QR code, palm verification and visible light facial recognition. Especially, palm verification and visible light facial recognition can realize touchless entrance control that avoids hands exposing to bacteria and boost public hygienic security.