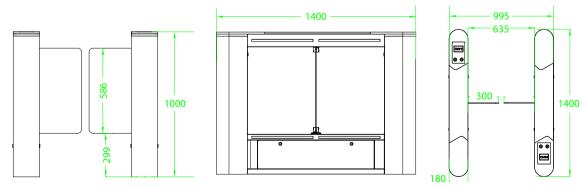

## **Dimensions (mm)**

V1.1 2020.11.05

## **Specifications**

| Power Requirements             | AC 100 ~ 120V / 200 ~ 240V, 50 / 60Hz |
|--------------------------------|---------------------------------------|
| Working Temperature            | -28°C ~ 60°C                          |
| Working Humidity               | 20% ~ 95% (non-condensing)            |
| Working Environment            | Indoor / Outdoor (if sheltered)       |
| Lane Width (mm)                | 635                                   |
| Infrared Sensor                | 6 pairs                               |
| Dimension (L*W*H)              | 1400 * 180 * 1000 (mm)                |
| Dimension with Packing (L*W*H) | 1580 * 340 * 1270 (mm)                |
| Weight with Packing (kg)       | 150                                   |
| LED Indicator                  | Support                               |
| Cabinet Material               | SUS304 Stainless Steel                |
| Lid Material                   | SUS304 Stainless Steel + Acrylic      |
| Barrier Material               | Tempered Glass                        |
| Barrier Movement               | Swing                                 |
| Emergency Mode                 | Support                               |