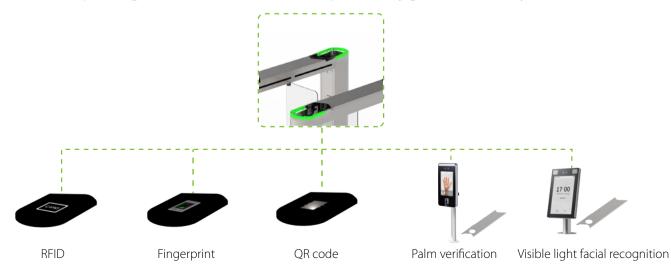

SBTL6000 is a swing barrier with a modular design that realizes fast switching between different readers. And reader installation can be completed by merely pull-out and plug-in. After installing the corresponding readers, SBTL6000 can support multiple verification methods, including RFID, fingerprint, QR code, palm verification and visible light facial recognition. Especially, palm verification and visible light facial recognition can realize touchless entrance control that avoids hands exposing to bacteria and boost public hygienic security.

Modular design readers are also suitable for FBL6000 Pro series.