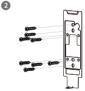

#### **Device Installation**

- ① Attach the mounting template sticker to the wall, and drill holes according to the mounting paper.
- (2) Fix the backplate on the wall using wall mounting screws.
- (3) Attach the device to the backplate.
- ④ Fasten the device to the backplate with a security screw.