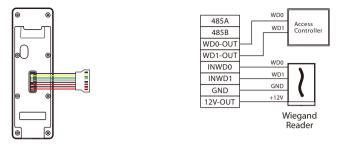

#### Wiegand Reader Connection

**Note:** 485A and 485B can be connected to the Barrier gate or the 485 Reader, separately, but cannot be connected to the gate and reader at the same time.