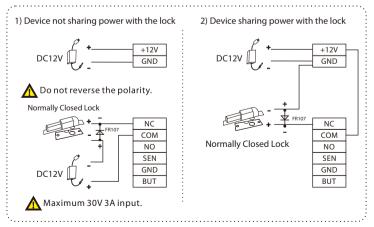

## Lock Relay Connection

The system supports **Normally Opened Lock** and **Normally Closed Lock**. The **NO LOCK** (normally unlocked when power-on) is connected with '**NO**' and '**COM**' terminals, and the **NC LOCK** (normally locked when power-on) is connected with '**NC**' and '**COM**' terminals. Take NC Lock as an example below: