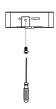

#### **Device Installation**

- ① Attach the mounting template sticker to the wall, and drill holes according to the mounting paper.
- (2) Fix the backplate on the wall using wall mounting screws.
- (3) Attach the device to the backplate.
- ④ Fasten the device to the backplate with a security screw.