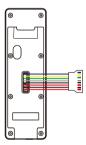

#### Wiegand Reader Connection

**Note:** 485A and 485B can be connected to the Barrier gate or the 485 Reader, separately, but cannot be connected to the gate and reader at the same time.