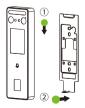

#### **Device Installation**

- ① Attach the mounting template sticker to the wall, and drill holes according to the mounting paper.
- (2) Fix the backplate on the wall using wall mounting screws.
- (3) Attach the device to the backplate.
- ④ Fasten the device to the backplate with a security screw.