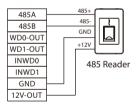

#### Wiegand Reader Connection

**Note:** 485A and 485B can be connected to the Barrier gate or the 485 Reader, separately, but cannot be connected to the gate and reader at the same time.

#### **RS485** Connection