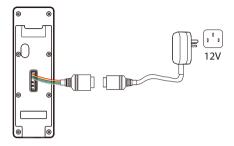

#### Power Connection

#### Recommended AC Adapter:

- 1)  $12V \pm 10\%$ , at least 1500mA.
- To share the power with other devices, use an AC Adapter with higher currentratings.