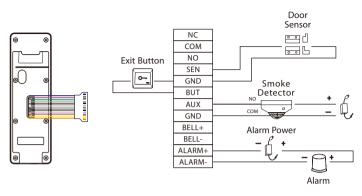

er with higher currentratings.

#### Ethernet Connection

Connect the device and computer software over an Ethernet cable. As shown in the example below:



Default IP address: 192.168.1.201 Subnet mask: 255.255.255.0

Click on [COMM.] > [Ethernet] > [IP Address], input the IP address and click on [OK].

**Note:** In LAN, the IP addresses of the server (PC) and the device must be in the same network segment when connecting to the **ZKBio Access** software.

IP address: 192.168.1.130 Subnet mask: 255.255.255.0

#### Wiegand Reader Connection



**Note:** 485A and 485B can be connected to the Barrier gate or the 485 Reader, separately, but cannot be connected to the gate and reader at the same time.

#### **RS485** Connection





#### Door Sensor, Exit Button, Alarm & Auxiliary Connection



## Lock Relay Connection

The system supports **Normally Opened Lock** and **Normally Closed Lock**. The **NO LOCK** (normally unlocked when power-on) is connected with '**NO**' and '**COM**' terminals, and the **NC LOCK** (normally locked when power-on) is connected with '**NC**' and '**COM**' terminals. Take NC Lock as an example below:



# **Download Center**

Scan the QR Code to download the User Manual, Installation Guide and Quick Start Guide.



QR Code (Download Center)

#### ZKTeco Industrial Park, No. 32, Industrial Road,

Tangxia Town, Dongguan, China.

Phone :+86 769 - 82109991

Fax :+86755-89602394

www.zkteco.com



Copyright © 2022 ZKTECO CO., LTD. All Rights Reserved.