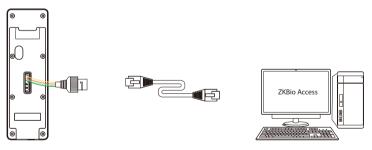

#### Ethernet Connection

Connect the device and computer software over an Ethernet cable. As shown in the example below:

Default IP address: 192.168.1.201 Subnet mask: 255.255.255.0

Click on [COMM.] > [Ethernet] > [IP Address], input the IP address and click on [OK].

**Note:** In LAN, the IP addresses of the server (PC) and the device must be in the same network segment when connecting to the **ZKBio Access** software.

IP address: 192.168.1.130 Subnet mask: 255.255.255.0