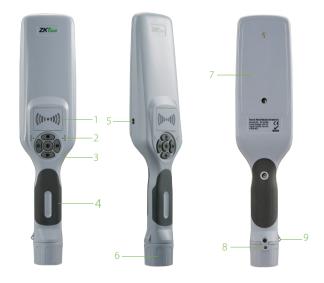

## **Product components**

- 1. Indicator (alarm, charging, low battery, etc.)
- 2. Volume hole
- 3. Key combination
- 4. Handle
- 5. USB port
- 6. Battery cover
- 7. Detection area
- 8. Battery cover screw
- 9. Hole for hanging rope