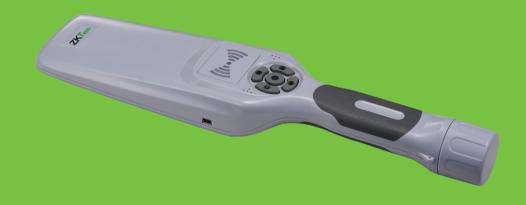

## Hand Held Metal Detector ZK-D300

ZK-D300, The high sensitivity hand-held metal detector for top-class security applications. Combines high reliability and ergonomics with advanced detection and operator signaling features.