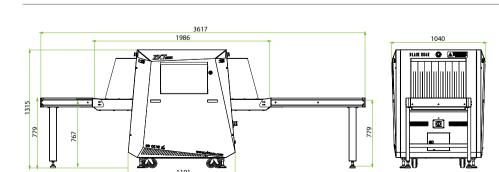

- Steel Penetration: 38mm Guaranteed; 40mm Typical
- Wire Resolution: 38AWG Guaranteed;
  40AWG Typical
  - Dual-energy detector: Yes
  - Number of Colors in X-ray Image: 3
  - Dimensions(L\*W\*H):
  - 1986mm\*1040mm\*1315 mm
  - Package Dimensions(L\*W\*H):

**Dimensions** (mm)

- 2100mm\*1200mm\*1600 mm
- Package Weight: 750kg

Film Safety: ASA/ISO1600 standard of film safety Single Inspection Dosage Rate: ≤1.0µGy