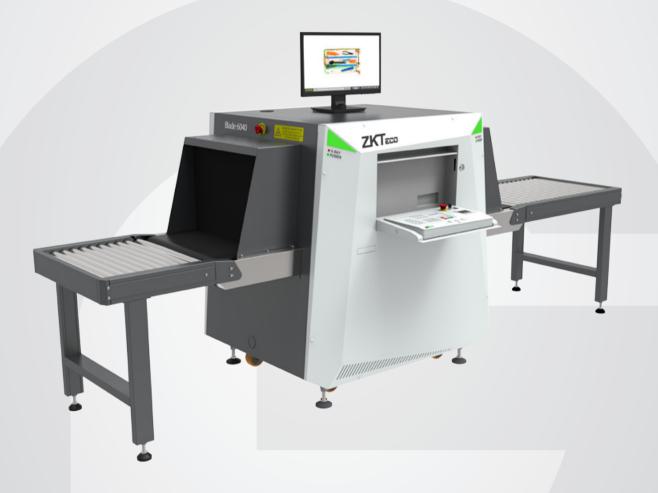

# **BLADE6040** Screener Assist X-ray Baggage Inspection Systems

BLADE6040 is a X-ray baggage inspection which has a tunnel size of 610 mm by 420 mm and can provide the effective inspection of mail, hand-held baggage, luggage and other items. It allows identification of weapons,liquids, explosives, drugs, knives, fire guns, bombs, toxic substances, flammable substances, ammunition, and dangerous objects, which are safety hazard by identification of substances with effective atomic number.

## Features

- Real-time Detection to Aid Operators in Identifying Suspicious
- High Performance Typical Penetration up to 40 mm of Steel
- Startup with Fingerprint
- Four Layers of Lead Curtain
- Uninterruptible Power Supply
- Equipped with Input & Output Rollers
- Adjustable Conveyor Speed
- Real Time Remote Monitoring System
- Luggage Image and Walk Through Metal Detector Status Display on the Same Screen
- Threat Image Projection (TIP)