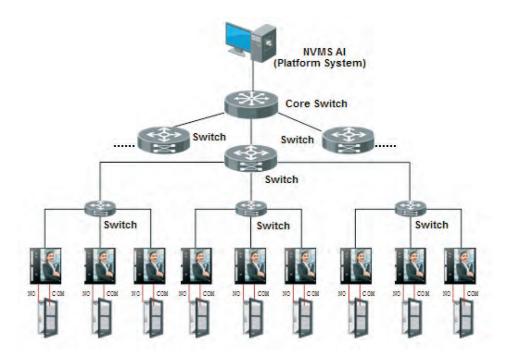

|
| CPU              | 4GB LPDDR3 +16Gb Flash 1.8G                |
| Display Screen   | 8.0 inch, resolution: 1280*800             |
| Communication    | TCP/IP, Wi-Fi                              |
| Interface        | RJ 45, Type-C                              |
| Camera           | RGB: 2MP (1080*1920), INF: 2MP (1080*1920) |
| Speaker          | Yes                                        |
| White Fill Light | Yes                                        |
| IR Light         | Yes                                        |
| Power            | DC12V/2A                                   |
| Net Weight       | 790g                                       |
| Dimensions       | 200mm*172mm*37mm                           |

#### **DIMENSIONS**



## **Applications**