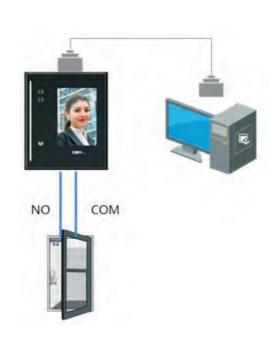

|
| CPU              | 4GB LPDDR3 +16Gb Flash 1.8G                |
| Display Screen   | 8.0 inch, resolution: 1280*800             |
| Communication    | TCP/IP, Wi-Fi                              |
| Interface        | RJ 45, Type-C                              |
| Camera           | RGB: 2MP (1080*1920), INF: 2MP (1080*1920) |
| Speaker          | Yes                                        |
| White Fill Light | Yes                                        |
| IR Light         | Yes                                        |
| Power            | DC12V/2A                                   |
| Net Weight       | 790g                                       |
| Dimensions       | 200mm*172mm*37mm                           |

#### **DIMENSIONS**



## **Applications**