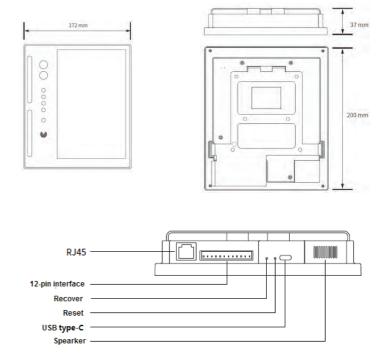

### **SPECIFICATIONS**

| Specifications   |                                            |
|------------------|--------------------------------------------|
| Operation System | Android 7.1                                |
| CPU              | 4GB LPDDR3 +16Gb Flash 1.8G                |
| Display Screen   | 8.0 inch, resolution: 1280*800             |
| Communication    | TCP/IP, Wi-Fi                              |
| Interface        | RJ 45, Type-C                              |
| Camera           | RGB: 2MP (1080*1920), INF: 2MP (1080*1920) |
| Speaker          | Yes                                        |
| White Fill Light | Yes                                        |
| IR Light         | Yes                                        |
| Power            | DC12V/2A                                   |
| Net Weight       | 790g                                       |
| Dimensions       | 200mm*172mm*37mm                           |

#### **DIMENSIONS**